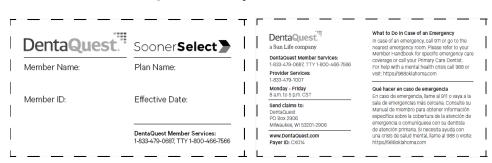

#### HOW DO MEMBERS FIND THEIR DENTAL PLAN INFORMATION?

Dental plans will mail SoonerSelect dental plan identification (ID) cards to each member. Dental plan ID cards will show member dental plan assignment. Examples of SoonerSelect dental member ID cards are below.

#### **DentaQuest Example Member ID Card**