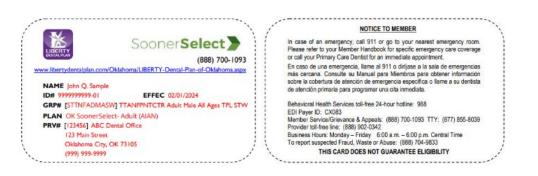

#### HOW DO MEMBERS FIND THEIR DENTAL PLAN INFORMATION?

Dental plans will mail SoonerSelect dental plan identification (ID) cards to each member. Dental plan ID cards will show member dental plan assignment. Examples of SoonerSelect dental member ID cards are below.

#### Liberty Dental Plan Example Member ID Card